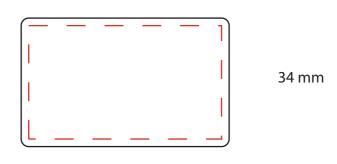

## **ARTWORK**

55 mm

## **EXAMPLE**

- - - - Artwork

Cutting line

FILES
Full color images: .jpg, .psd or . png
Vector files: .eps, .ai or vector. pdf

All non-vector artwork should be supplied at a minimum of 300 DPI.

Any artwork supplied lower than 300 DPI will print blurred.