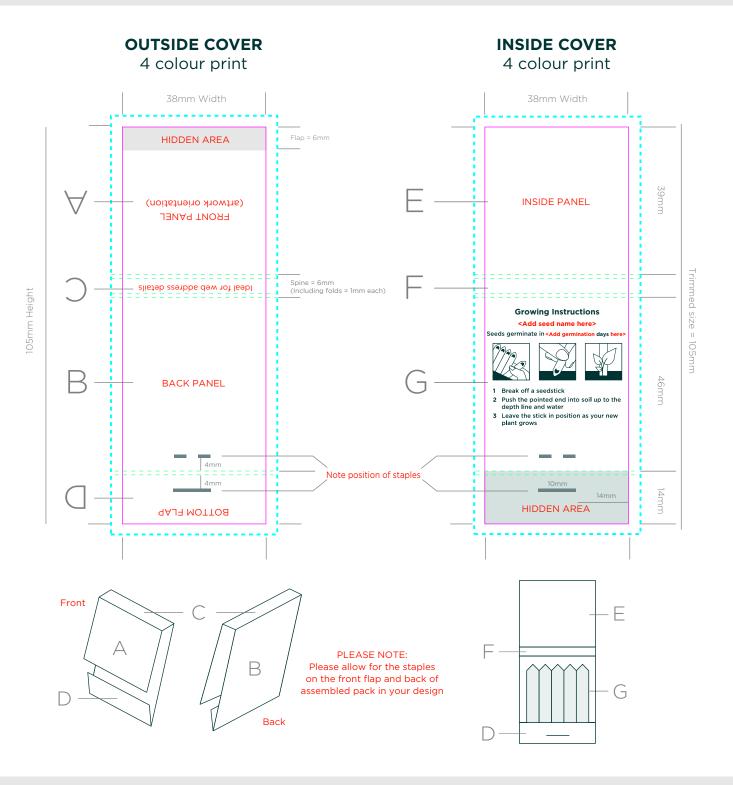

# **5 STICK SEED STICK**

ARTWORK SPECIFICATIONS



## **ARTWORK SPECIFICATIONS / REQUIREMENTS**

Art must be supplied in CMYK format or PMS colours specified, RGB is not acceptable

All fonts must be converted to outlines

Working file must be compatiable with CS5 - Illustrator

3mm bleed is required beyond the trim lines

Files to be supplied in PDF, EPS or Al format only

A PDF proof will be emailed for confirmation of design for you to sign off prior to print production

No responsibility will be accepted for errors or changes once the artwork has been signed off

If you require a chemical proof (CTP) additional £60.00

Artwork setups will be incurred after the first art proof has been amended

# KEY Staples Fold Lines Cut Line Bleed Line

## **PROJECT DETAILS**

| Client | Job Ref  |      |  |
|--------|----------|------|--|
| Job No