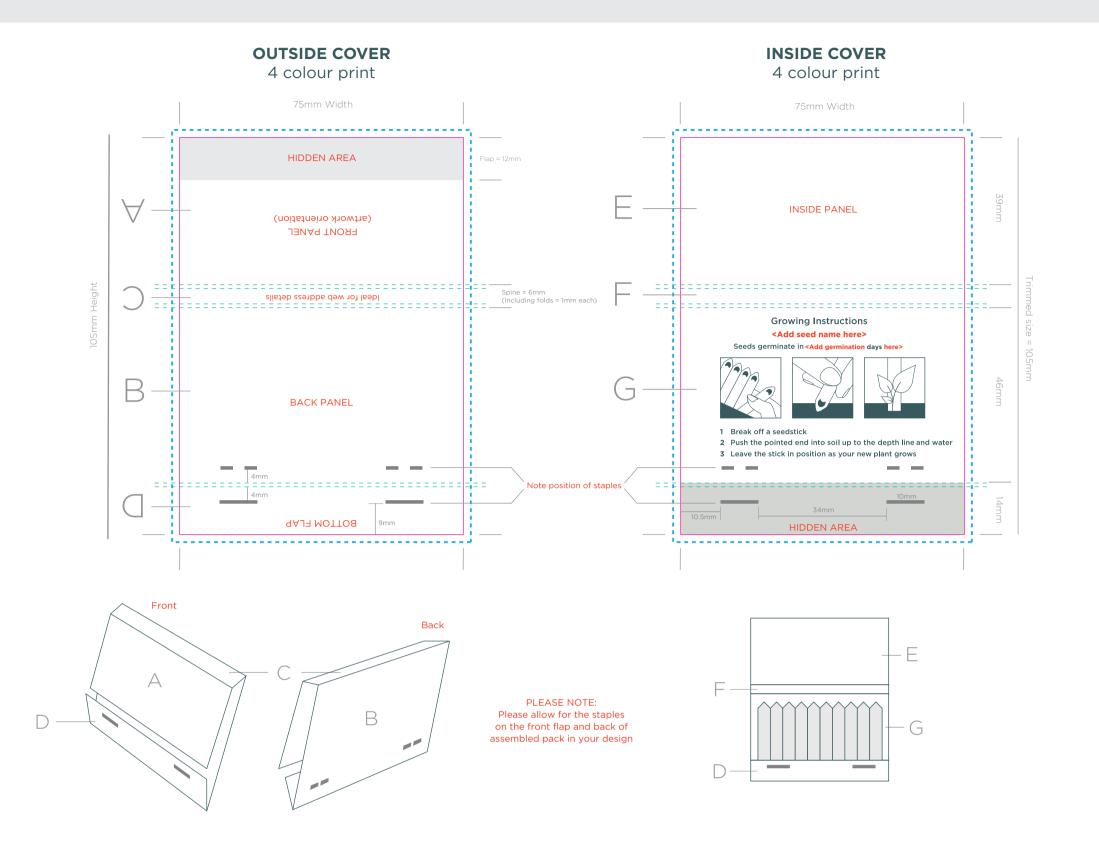

## KEY Staples Fold Lines Cut Line Bleed Line

| PROJECT DETAIL | PR | OJ | EC1 | ΓDE | TAI | ILS |
|----------------|----|----|-----|-----|-----|-----|
|----------------|----|----|-----|-----|-----|-----|