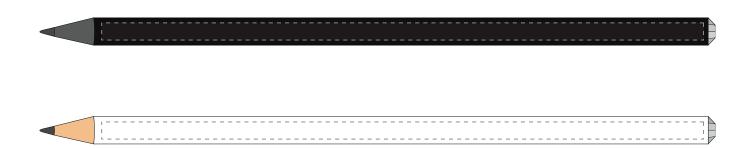

## proof

please approve in written form as quickly as possible to meet the delivery date

pencil configuration:

scale 1:1

pencil, round, 175 mm

printing status: ca. 1,3 cm from the end of the pencil

printing area:

1-4 colors: maximum printing size: 19 x 130 mm

A

**Print approval:** please approve the print by email.

Changes / Corrections:

Please send your change requests by email.

**Attention!** Please check this proof carefully. The colours and the printing-motif may vary from the original. After approval we cannot accept any responsibility or liability for any possible mistakes. Please note that some light printing colours eventually need to be double printed against extra charge. If pencils are supplied sharpened, graphite dust can cause slight soiling.