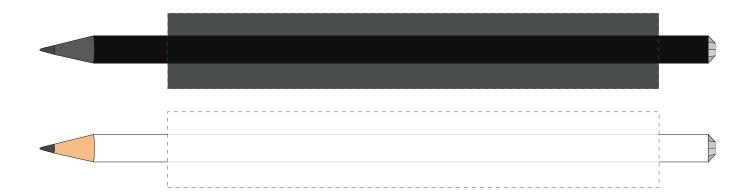

## proof stamping

please approve in written form as quickly as possible to meet the delivery date

pencil configuration:

scale 1:1

pencil, round, 175 mm

printing status: ca. 1,3 cm from the end of the pencil

Swarovski-Crystal-Pencil

printing area:

max.two colored: maximum printing size: ca. 4,2 x 120 mm

A

Print approval: please approve the print by email.

Changes / Corrections:

Please send your change requests by email.